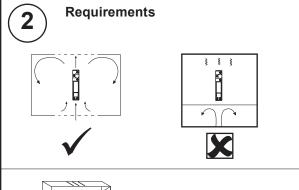

## **SRMV**

# Single Relay Module (Voltage)

#### Important: Retain these instructions

These instructions shall be used by trained service personnel only. If the equipment is used in a manner not specified by these instructions, the protection provided by the equipment may be impaired.



https://partners.trendcontrols.com

#### **CONTENTS**

 3
 Installation

 1
 Unpacking
 1
 4
 Disposal

 2
 Storing
 1

#### 1 BOX CONTENTS





SRMV Installation Instruction (91-2853)

#### 2 STORING







## 3 INSTALLATION













## 3 INSTALLATION (continued)









## 3 INSTALLATION (continued)







#### 3 INSTALLATION (continued)









## 4 DISPOSAL



Please send any comments about this or any other Trend technical publication to techpubs@trendcontrols.com  $\,$ 





© 2015 Honeywell Technologies Sàrl, ECC Division. All rights reserved. Manufactured for and on behalf of the Environmental and Combustion Controls Division of Honeywell Technologies Sàrl, Z.A. La Pièce, 16, 1180 Rolle, Switzerland by its Authorized Representative, Trend Control Systems Limited.

Trend Control Systems Limited reserves the right to revise this publication from time to time and make changes to the content hereof without obligation to notify any person of such revisions or changes.

## **Trend Control Systems Limited**

Al