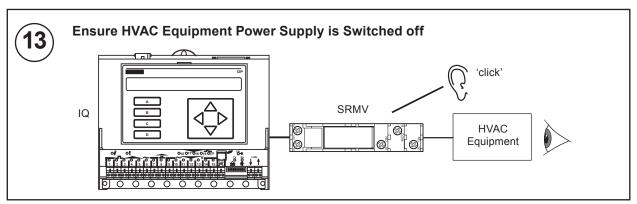

## **SRMV**

# Single Relay Module (Voltage)

#### Important: Retain these instructions

These instructions shall be used by trained service personnel only. If the equipment is used in a manner not specified by these instructions, the protection provided by the equipment may be impaired.



https://partners.trendcontrols.com

#### **CONTENTS**

 3
 Installation

 1
 Unpacking
 1
 4
 Disposal

 2
 Storing
 1

#### 1 BOX CONTENTS





SRMV Installation Instruction (91-2853)

#### 2 STORING







## 3 INSTALLATION













## 3 INSTALLATION (continued)









## 3 INSTALLATION (continued)







#### 3 INSTALLATION (continued)









## 4 DISPOSAL



Please send any comments about this or any other Trend technical publication to techpubs@trendcontrols.com  $\,$ 





© 2015 Honeywell Technologies Sàrl, ECC Division. All rights reserved. Manufactured for and on behalf of the Environmental and Combustion Controls Division of Honeywell Technologies Sàrl, Z.A. La Pièce, 16, 1180 Rolle, Switzerland by its Authorized Representative, Trend Control Systems Limited.

Trend Control Systems Limited reserves the right to revise this publication from time to time and make changes to the content hereof without obligation to notify any person of such revisions or changes.

## **Trend Control Systems Limited**

Albery House, Springfield Road, Horsham, West Sussex, RH12 2PQ, UK. Tel:+44 (0)1403 211888 Fax:+44 (0)1403 241608 www.trend