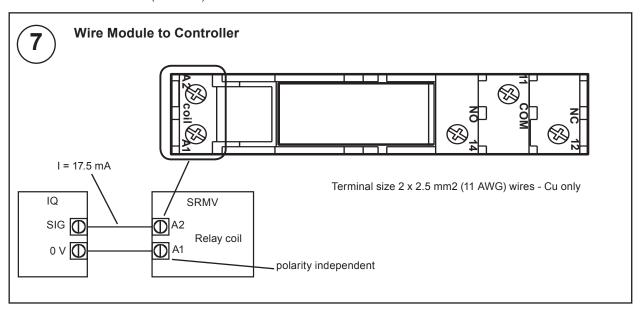

## **SRMV**

# Single Relay Module (Voltage)

#### Important: Retain these instructions

These instructions shall be used by trained service personnel only. If the equipment is used in a manner not specified by these instructions, the protection provided by the equipment may be impaired.



https://partners.trendcontrols.com

#### **CONTENTS**

 3
 Installation

 1
 Unpacking
 1
 4
 Disposal

 2
 Storing
 1

#### 1 BOX CONTENTS





SRMV Installation Instruction (91-2853)

#### 2 STORING







## 3 INSTALLATION













## 3 INSTALLATION (continued)









## 3 INSTALLATION (continued)







#### 3 INSTALLATION (continued)









## 4 DISPOSAL



Please send any comments about this or any other Trend technical publication to techpubs@trendcontrols.com  $\,$ 





© 2015 Honeywell Technologies Sàrl, ECC Division. All rights reserved. Manufactured for and on behalf of the Environmental and Combustion Controls Division of Honeywell Technologies Sàrl, Z.A. La Pièce, 16, 1180 Rolle, Switzerland by its Authorized Representative, Trend Control Systems Limited.

Trend Control Systems Limited reserves the right to revise this publication from time to time and make changes to the content hereof without obligation to notify any person of such revisions or changes.

## **Trend Control Systems Limited**

Albery House, Springfield Road, Horsham, West Sussex, RH12 2PQ, UK. Tel:+44 (0