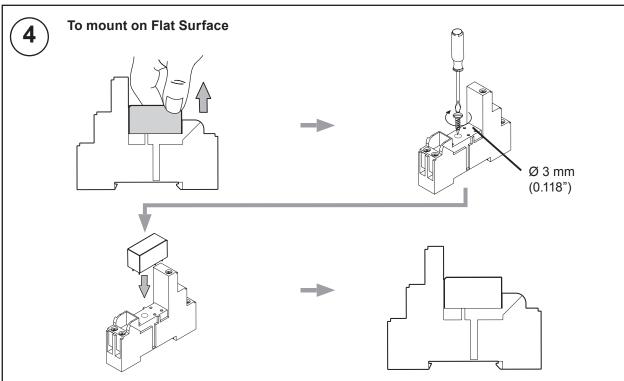

## **SRMV**

# Single Relay Module (Voltage)

#### Important: Retain these instructions

These instructions shall be used by trained service personnel only. If the equipment is used in a manner not specified by these instructions, the protection provided by the equipment may be impaired.



https://partners.trendcontrols.com

#### **CONTENTS**

 3
 Installation

 1
 Unpacking
 1
 4
 Disposal

 2
 Storing
 1

#### 1 BOX CONTENTS





SRMV Installation Instruction (91-2853)

#### 2 STORING







## 3 INSTALLATION













## 3 INSTALLATION (continued)









## 3 INSTALLATION (continued)







#### 3 INSTALLATION (continued)









## 4 DISPOSAL



Please send any comments about this or any other Trend technical publication to techpubs@trendcontrols.com  $\,$ 





© 2015 Honeywell Technologies Sàrl, ECC Division. All rights reserved. Manufactured for and on behalf of the Environmental and Combustion Controls Division of Honeywell Technologies Sàrl, Z.A. La Pièce, 16, 1180 Rolle, Switzerland by its Authorized Representative, Trend Control Systems Limited.

Trend Control Systems Limited reserves the right to revise this publication from time to time and make changes to the content hereof without obligation to notify any person of such revisions or changes.

## **Trend Control Systems Limited**

Albery House, Springfield Road, Horsham,