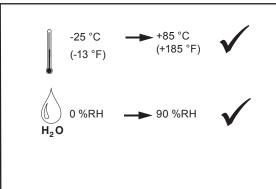

## **SRMV**

# Single Relay Module (Voltage)

#### Important: Retain these instructions

These instructions shall be used by trained service personnel only. If the equipment is used in a manner not specified by these instructions, the protection provided by the equipment may be impaired.



https://partners.trendcontrols.com

#### **CONTENTS**

 3
 Installation

 1
 Unpacking
 1
 4
 Disposal

 2
 Storing
 1

#### 1 BOX CONTENTS





SRMV Installation Instruction (91-2853)

#### 2 STORING







## 3 INSTALLATION













## 3 INSTALLATION (continued)









## 3 INSTALLATION (continued)







#### 3 INSTALLATION (continued)









## 4 DISPOSAL



Please send any comments about this or any other Trend technical publication to techpubs@trendcontrols.com  $\,$ 





© 2015 Honeywell Technologies Sàrl, ECC Division. All rights reserved. Manufactured for and on behalf of the Environmental and Combustion Controls Division of Honeywell Technologies Sàrl, Z.A. La Pièce, 16, 1180 Rolle, Switzerland by its Authorized Representative, Trend Control Systems Limited.

Trend Control Systems Limited reserves the right to revise this publication from time to time and make changes to the content hereof without obligation to notify any person of such revisions or changes.

## **Trend Control Systems Limited**