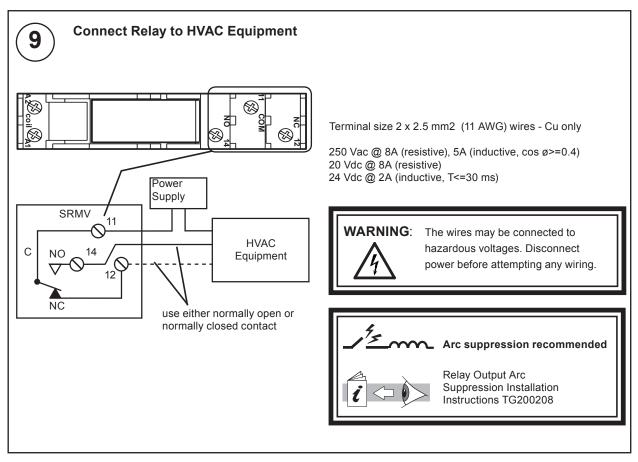

## **SRMV**

# Single Relay Module (Voltage)

#### Important: Retain these instructions

These instructions shall be used by trained service personnel only. If the equipment is used in a manner not specified by these instructions, the protection provided by the equipment may be impaired.



https://partners.trendcontrols.com

#### **CONTENTS**

 3
 Installation

 1
 Unpacking
 1
 4
 Disposal

 2
 Storing
 1

#### 1 BOX CONTENTS





SRMV Installation Instruction (91-2853)

#### 2 STORING







## 3 INSTALLATION













## 3 INSTALLATION (continued)









## 3 INSTALLATION (continued)







#### 3 INSTALLATION (continued)









## 4 DISPOSAL



Please send any comments about this or any other Trend technical publication to techpubs@trendcontrols.com  $\,$ 





© 2015 Honeywell Technologies Sàrl, ECC Division. All rights reserved. Manufactured for and on behalf of the Environmental and Combustion Controls Division of Honeywell Technologies Sàrl, Z.A. La Pièce, 16, 1180 Rolle, Switzerland by its Authorized Representative, Trend Control Systems Limited.

Trend Control Systems Limited reserves the right to revise this publication from time to time and make changes to the content hereof without obligation to notify any person of such revisions or changes.

## **Trend Control Systems Limited**

Albery House, Springfield Road, Horsham, West Sussex, RH12 2PQ, UK. Tel:+44 (0)140