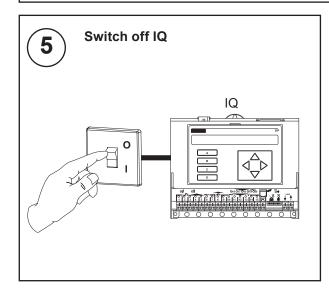

## **SRMV**

# Single Relay Module (Voltage)

#### Important: Retain these instructions

These instructions shall be used by trained service personnel only. If the equipment is used in a manner not specified by these instructions, the protection provided by the equipment may be impaired.



https://partners.trendcontrols.com

#### **CONTENTS**

 3
 Installation

 1
 Unpacking
 1
 4
 Disposal

 2
 Storing
 1

#### 1 BOX CONTENTS





SRMV Installation Instruction (91-2853)

#### 2 STORING







## 3 INSTALLATION













## 3 INSTALLATION (continued)









## 3 INSTALLATION (continued)







#### 3 INSTALLATION (continued)









## 4 DISPOSAL



Please send any comments about this or any other Trend technical publication to techpubs@trendcontrols.com  $\,$ 





© 2015 Honeywell Technologies Sàrl, ECC Division. All rights reserved. Manufactured for and on behalf of the Environmental and Combustion Controls Division of Honeywell Technologies Sàrl, Z.A. La Pièce, 16, 1180 Rolle, Switzerland by its Authorized Representative, Trend Control Systems Limited.

Trend Control Systems Limited reserves the right to revise this publication from time to time and make changes to the content hereof without obligation to notify any person of such revisions or changes.

## **Trend Control Systems Limited**

Albery House, Springfield Road, Horsham, We