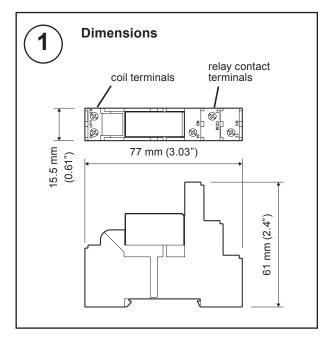

## **SRMV**

# Single Relay Module (Voltage)

#### Important: Retain these instructions

These instructions shall be used by trained service personnel only. If the equipment is used in a manner not specified by these instructions, the protection provided by the equipment may be impaired.



https://partners.trendcontrols.com

#### **CONTENTS**

 3
 Installation

 1
 Unpacking
 1
 4
 Disposal

 2
 Storing
 1

#### 1 BOX CONTENTS





SRMV Installation Instruction (91-2853)

#### 2 STORING







## 3 INSTALLATION













## 3 INSTALLATION (continued)









## 3 INSTALLATION (continued)







#### 3 INSTALLATION (continued)









## 4 DISPOSAL



Please send any comments about this or any other Trend technical publication to techpubs@trendcontrols.com  $\,$ 





© 2015 Honeywell Technologies Sàrl, ECC Division. All rights reserved. Manufactured for and on behalf of the Environmental and Combustion Controls Division of Honeywell Technologies Sàrl, Z.A. La Pièce, 16, 1180 Rolle, Switzerland by its Authorized Representative, Trend Control Systems Limited.

Trend Control Systems Limited reserves the right to revise this publication from time to time and make changes to the content hereof without obligation to notify any person of such revisions or changes.

## **Trend Control Systems Limited