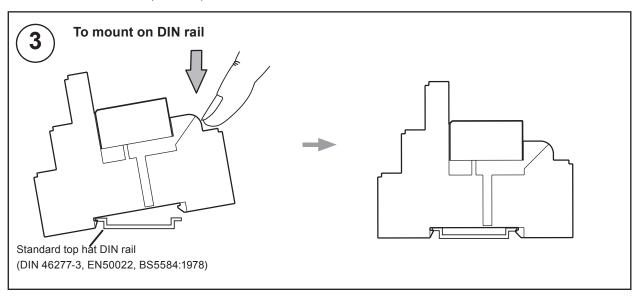

## **SRMV**

# Single Relay Module (Voltage)

#### Important: Retain these instructions

These instructions shall be used by trained service personnel only. If the equipment is used in a manner not specified by these instructions, the protection provided by the equipment may be impaired.



https://partners.trendcontrols.com

#### **CONTENTS**

 3
 Installation

 1
 Unpacking
 1
 4
 Disposal

 2
 Storing
 1

#### 1 BOX CONTENTS





SRMV Installation Instruction (91-2853)

#### 2 STORING







## 3 INSTALLATION













## 3 INSTALLATION (continued)









## 3 INSTALLATION (continued)







#### 3 INSTALLATION (continued)









## 4 DISPOSAL



Please send any comments about this or any other Trend technical publication to techpubs@trendcontrols.com  $\,$ 





© 2015 Honeywell Technologies Sàrl, ECC Division. All rights reserved. Manufactured for and on behalf of the Environmental and Combustion Controls Division of Honeywell Technologies Sàrl, Z.A. La Pièce, 16, 1180 Rolle, Switzerland by its Authorized Representative, Trend Control Systems Limited.

Trend Control Systems Limited reserves the right to revise this publication from time to time and make changes to the content hereof without obligation to notify any person of such revisions or changes.

## **Trend Control Systems Limited**

Albery House, Springfield Road, Horsham