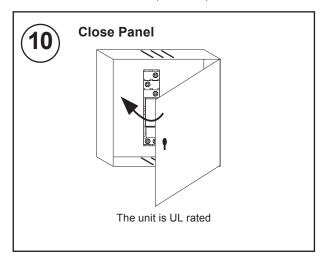

## **SRMV**

# Single Relay Module (Voltage)

#### Important: Retain these instructions

These instructions shall be used by trained service personnel only. If the equipment is used in a manner not specified by these instructions, the protection provided by the equipment may be impaired.



https://partners.trendcontrols.com

#### **CONTENTS**

 3
 Installation

 1
 Unpacking
 1
 4
 Disposal

 2
 Storing
 1

#### 1 BOX CONTENTS





SRMV Installation Instruction (91-2853)

#### 2 STORING







## 3 INSTALLATION













## 3 INSTALLATION (continued)









## 3 INSTALLATION (continued)







#### 3 INSTALLATION (continued)









## 4 DISPOSAL



Please send any comments about this or any other Trend technical publication to techpubs@trendcontrols.com  $\,$ 





© 2015 Honeywell Technologies Sàrl, ECC Division. All rights reserved. Manufactured for and on behalf of the Environmental and Combustion Controls Division of Honeywell Technologies Sàrl, Z.A. La Pièce, 16, 1180 Rolle, Switzerland by its Authorized Representative, Trend Control Systems Limited.

Trend Control Systems Limited reserves the right to revise this publication from time to time and make changes to the content hereof without obligation to notify any person of such revisions or changes.

## **Trend Control Systems Limited**

Albery House, Springfield Road, Horsham, West Sussex, RH12 2PQ, UK. Tel:+44 (0)1403 211888 Fax:+44 (0)1403 241608 www